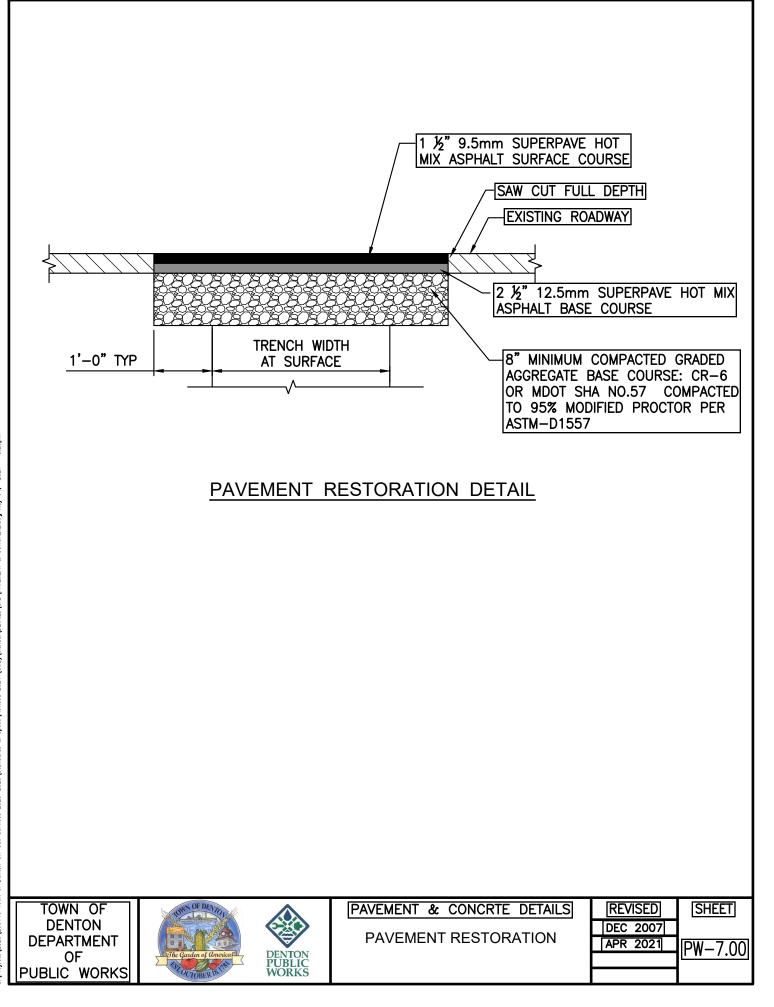

en work is in progress. Applicant agrees to restore road according to town specifications within fifteen (15) days from date work is completed. \*Applicant must notify this department by phone in emergency situations before proceeding with work.

| Signature of person authorized to make applic | ation:  |                |       |      |
|-----------------------------------------------|---------|----------------|-------|------|
| Date permit approved:                         | By:     | Bond required? | [Yes] | [No] |
| Special conditions or instructions:           |         |                |       |      |
| Final completion inspection date:             | By:     |                |       |      |
| Accepted [ ] Rejection [ ]                    | Reason: |                |       |      |